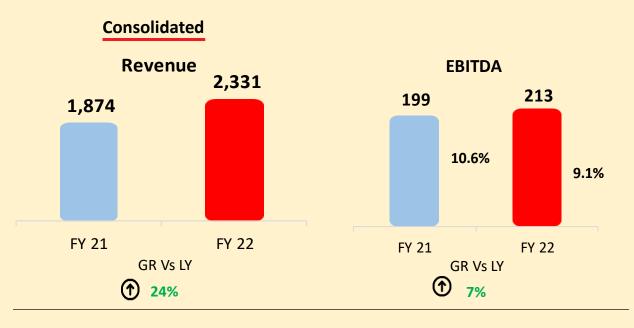

### **Key Highlights**

Strong performance in the FY'22 despite of various challenges faced during the year. While Total Revenue stood at ₹ 2331 Crs. registering an impressive growth of 24% over FY'21

### **Consolidated**

### **Profit & Loss Statement – Consolidated** (fig. in ₹ Cr)

| Particulars                                                               | Q4 FY 22 | Q4 FY 21 | YoY (%) | Q3 FY 22 | QoQ (%) | FY 22    | FY 21    | YoY(%) |
|---------------------------------------------------------------------------|----------|----------|---------|----------|---------|----------|----------|--------|
| Total Revenue (incl. Other Income)                                        | 685.49   | 645.12   | 6%      | 613.15   | 12%     | 2,330.68 | 1,874.34 | 24%    |
| Expenses                                                                  |          |          |         |          |         |          |          |        |
| Cost of materials                                                         | 431.59   | 383.10   | 13%     | 381.07   | 13%     | 1,415.84 | 1,092.12 | 30%    |
| Labour cost                                                               | 51.01    | 49.59    | 3%      | 44.83    | 14%     | 180.73   | 160.31   | 13%    |
| Personnel expenses                                                        | 35.88    | 30.22    | 19%     | 33.94    | 6%      | 137.64   | 117.43   | 17%    |
| Other expenses                                                            | 102.43   | 101.28   | 1%      | 99.58    | 3%      | 383.47   | 305.30   | 26%    |
| Total expenses                                                            | 620.91   | 564.20   | 10%     | 559.43   | 11%     | 2,117.67 | 1,675.16 | 26%    |
| EBITDA                                                                    | 64.59    | 80.92    | -20%    | 53.72    | 20%     | 213.01   | 199.18   | 7%     |
| EBITDA %                                                                  | 9.42%    | 12.54%   |         | 8.76%    |         | 9.14%    | 10.63%   |        |
| Finance costs                                                             | 4.89     | 3.05     | 60%     | 3.21     | 52%     | 13.74    | 12.66    | 8%     |
| Interest on lease liabilities                                             | 1.22     | 0.91     | 35%     | 0.92     | 33%     | 3.97     | 3.36     | 18%    |
| Depreciation                                                              | 26.57    | 24.23    | 10%     | 24.92    | 7%      | 100.03   | 93.95    | 6%     |
| Profit before exceptional item, share of loss in joint ventures and tax   | 31.90    | 52.73    | -40%    | 24.68    | 29%     | 95.27    | 89.21    | 7%     |
| PBT %                                                                     | 4.65%    | 8.17%    |         | 4.02%    |         | 4.09%    | 4.76%    |        |
| Exceptional item                                                          | 1.11     | -        |         | -        |         | 1.11     | -        |        |
| Losses from JV                                                            | 2.34     | 2.19     | 7%      | 3.09     | -24%    | 12.72    | 11.20    | 14%    |
| Profit after exceptional item, share of loss in joint ventures before tax | 28.45    | 50.54    | -44%    | 21.59    | 32%     | 81.44    | 78.02    | 4%     |
| Tax Expenses                                                              | 10.76    | 10.29    | 5%      | 6.67     | 61%     | 25.51    | 20.18    | 26%    |
| Net profit                                                                | 17.69    | 40.24    | -56%    | 14.92    | 19%     | 55.93    | 57.83    | -3%    |
| Net Profit %                                                              | 2.58%    | 6.24%    |         | 2.43%    |         | 2.40%    | 3.09%    |        |
| Other comprehensive income                                                | (0.54)   | (2.34)   |         | 6.64     |         | 4.90     | (3.75)   |        |
| Total comprehensive income                                                | 17.15    | 37.91    | -55%    | 21.56    | -20%    | 60.83    | 54.09    | 12%    |
| Comprehensive Income %                                                    | 2.50%    | 5.88%    |         | 3.52%    |         | 2.61%    | 2.89%    |        |
| Cash Profit                                                               | 46.12    | 65.99    | -30%    | 41.86    | 10%     | 163.42   | 157.44   | 4%     |
| Earnings Per Share (EPS)*                                                 | 3.24     | 6.69     | -52%    | 2.17     | 49%     | 9.29     | 9.61     | -3%    |
| Cash Earning Per Share (CEPS)                                             | 7.66     | 10.96    | -30%    | 6.96     | 10%     | 27.15    | 26.16    | 4%     |