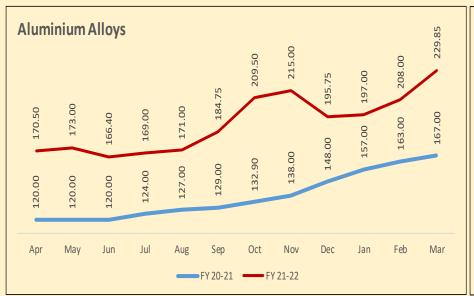

### **Challenges** Faced during the Year

Q1 was badly affected by the 2<sup>nd</sup> Wave of Covid which disrupted the business volumes and profitability

Continued upward trend in the Commodity Prices

Worldwide shortage of semi conductor chips

Negative Sentiments in the Market leading to de-growth

Continuous increase in the Input Costs such as power, fuel, wages, etc. and rising inflation

Upcoming BSVI Phase 2 Regulations and transition to EV's