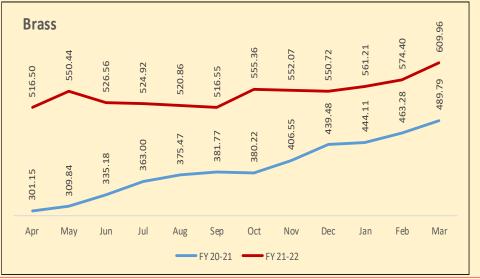

### **Challenges** Faced during the Year

Q1 was badly affected by the 2<sup>nd</sup> Wave of Covid which disrupted the business volumes and profitability

Continued upward trend in the Commodity Prices

Worldwide shortage of semi conductor chips

Negative Sentiments in the Market leading to de-growth

Continuous increase in the Input Costs such as power, fuel, wages, etc. and rising inflation

Upcoming BSVI Phase 2 Regulations and transition to EV's