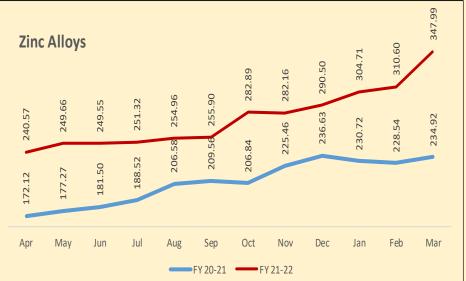

### **Challenges** Faced during the Year

Q1 was badly affected by the 2<sup>nd</sup> Wave of Covid which disrupted the business volumes and profitability

Continued upward trend in the Commodity Prices

Worldwide shortage of semi conductor chips

Negative Sentiments in the Market leading to de-growth

Continuous increase in the Input Costs such as power, fuel, wages, etc. and rising inflation

Upcoming BSVI Phase 2 Regulations and transition to EV's