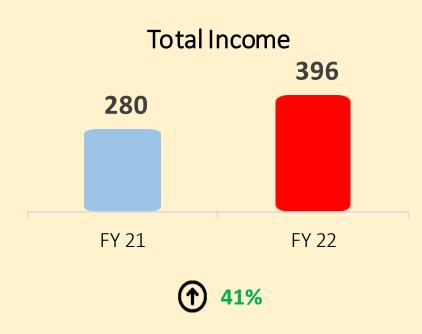

### **FY 22 Financial Snapshot** (fig. in ₹ Cr)

### **Key Highlights**

Strong performance in the FY'22 despite of various challenges faced during the year. While Total Revenue stood at ₹ 2331 Crs. registering an impressive growth of 24% over FY'21