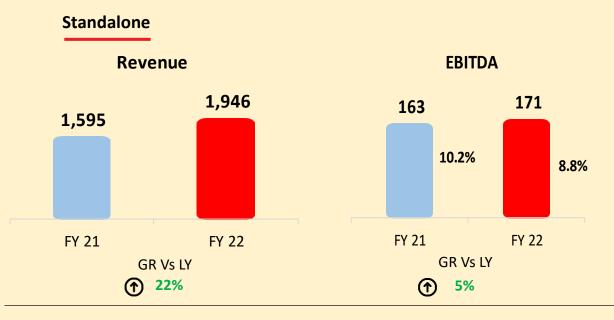

#### OHV











### Segment wise Revenue Share



2 Wheelers 54%

4 Wheelers 24%

**OHV, Tractors** 16%

**Others** 6%

### Vertical wise Revenue Share

| Proprietary | Sheet<br>Metal &<br>Allied | Overseas<br>Business | Cabins &<br>Fabrication | Casting<br>Moulding<br>& Tooling | After<br>Market |
|-------------|----------------------------|----------------------|-------------------------|----------------------------------|-----------------|
|             |                            |                      |                         |                                  |                 |
| 36%         | 19%                        | 16%                  | 16%                     | 11%                              | 2%              |

### **FY 22 Financial Snapshot** (fig. in ₹ Cr)











### Q4-FY 22 Financial Snapshot (fig. in ₹ Cr)











### **Profit & Loss Statement – Consolidated** (fig. in ₹ Cr)



| Particulars                                                               | Q4 FY 22 | Q4 FY 21 | YoY (%) | Q3 FY 22 | QoQ (%) | FY 22    | FY 21    | YoY(%) |
|---------------------------------------------------------------------------|----------|----------|---------|----------|---------|----------|----------|--------|
| Total Revenue (incl. Other Income)                                        | 685.49   | 645.12   | 6%      | 613.15   | 12%     | 2,330.68 | 1,874.34 | 24%    |
| Expenses                                                                  |          |          |         |          |         |          |          |        |
| Cost of materials