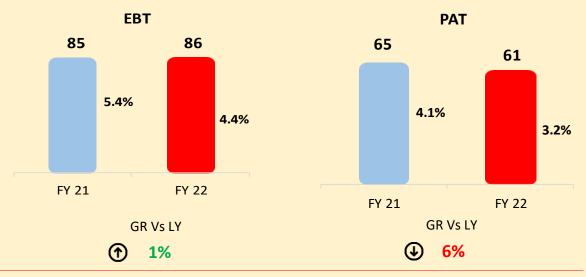

# OHV











### Segment wise Revenue Share



2 Wheelers 54%

4 Wheelers 24%

**OHV, Tractors** 16%

**Others** 6%

### Vertical wise Revenue Share

| Proprietary | Sheet<br>Metal &<br>Allied | Overseas<br>Business | Cabins &<br>Fabrication | Casting<br>Moulding<br>& Tooling | After<br>Market |
|-------------|----------------------------|----------------------|-------------------------|----------------------------------|-----------------|
|             |                            |                      |                         |                                  |                 |
| 36%         | 19%                        | 16%                  | 16%                     | 11%                              | 2%              |

### **FY 22 Financial Snapshot** (fig. in ₹ Cr)











### Q4-FY 22 Financial Snapshot (fig. in ₹ Cr)











### **Profit & Loss Statement – Consolidated** (fig. in ₹ Cr)



| Particulars                                                               | Q4 FY 22 | Q4 FY 21 | YoY (%) | Q3 FY 22 | QoQ (%) | FY 22    | FY 21    | YoY(%) |
|---------------------------------------------------------------------------|----------|----------|---------|----------|---------|----------|----------|--------|
| Total Revenue (incl. Other Income)                                        | 685.49   | 645.12   | 6%      | 613.15   | 12%     | 2,330.68 | 1,874.34 | 24%    |
| Expenses                                                                  |          |          |         |          |         |          |          |        |
| Cost of materials