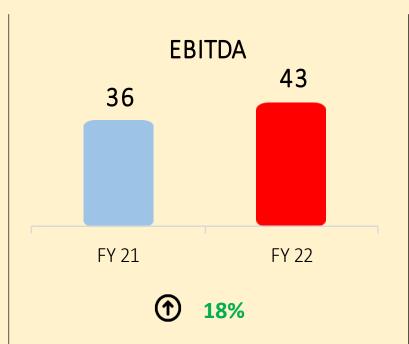

| (3)    | 0      | (1)        | (2)   |
| equivalents (A+B+C)                                     |        |        |            |       |
| Opening Cash Balance                                    | 6      | 7      | 1          | 3     |
| Cash and equivalents at the end of the year             | 4      | 6      | 0          | 1     |

### **Subsidiaries Performance** (fig in ₹ Cr)





|                            | FY 22  | FY 21  | Growth |
|----------------------------|--------|--------|--------|
| Sandhar Barcelona          | 370.87 | 268.59 | 38%    |
| Sandhar Tooling            | 14.43  | 11.82  | 22%    |
| Sandhar Automotive Systems | 10.53  | -      |        |
| Sandhar Engineering        | 0.10   | 1      |        |
| Total Revenue              | 395.93 | 280.41 | 41%    |



|                            | FY 22  | FY 21 | Growth |
|----------------------------|--------|-------|--------|
| Sandhar Barcelona          | 39.02  | 33.69 | 16%    |
| Sandhar Tooling            | 3.40   | 2.70  | 26%    |
| Sandhar Automotive Systems | 1.28   | -     |        |
| Sandhar Engineering        | (0.80) | 1     |        |
| Total EBITDA               | 42.90  | 36.39 | 18%    |



|                            | FY 22  | FY 21 | Growth |
|----------------------------|--------|-------|--------|
| Sandhar Barcelona          | 8.08   | 3.49  | 131%   |
| Sandhar Tooling            | 1.18   | 0.44  | 172%   |
| Sandhar Automotive Systems | 0.89   | 1     |        |
| Sandhar Engineering        | (1.64) | 1     |        |
| Total EBT                  | 8.52   | 3.93  | 117%