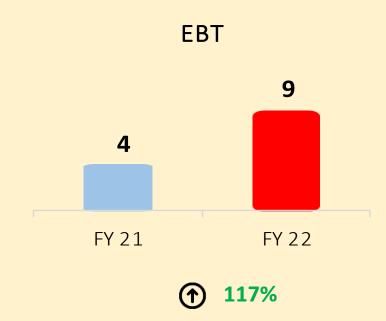

| FY 22  | FY 21  | Growth |
|----------------------------|--------|--------|--------|
| Sandhar Barcelona          | 370.87 | 268.59 | 38%    |
| Sandhar Tooling            | 14.43  | 11.82  | 22%    |
| Sandhar Automotive Systems | 10.53  | -      |        |
| Sandhar Engineering        | 0.10   | 1      |        |
| Total Revenue              | 395.93 | 280.41 | 41%    |



|                            | FY 22  | FY 21 | Growth |
|----------------------------|--------|-------|--------|
| Sandhar Barcelona          | 39.02  | 33.69 | 16%    |
| Sandhar Tooling            | 3.40   | 2.70  | 26%    |
| Sandhar Automotive Systems | 1.28   | -     |        |
| Sandhar Engineering        | (0.80) | 1     |        |
| Total EBITDA               | 42.90  | 36.39 | 18%    |



|                            | FY 22  | FY 21 | Growth |
|----------------------------|--------|-------|--------|
| Sandhar Barcelona          | 8.08   | 3.49  | 131%   |
| Sandhar Tooling            | 1.18   | 0.44  | 172%   |
| Sandhar Automotive Systems | 0.89   | 1     |        |
| Sandhar Engineering        | (1.64) | 1     |        |
| Total EBT                  | 8.52   | 3.93  | 117%   |

### **New Projects Status**



| S. No. | Location                                          | Business Division             | Project Status                                                                                                      |  |  |  |  |  |  |  |
|--------|---------------------------------------------------|-------------------------------|---------------------------------------