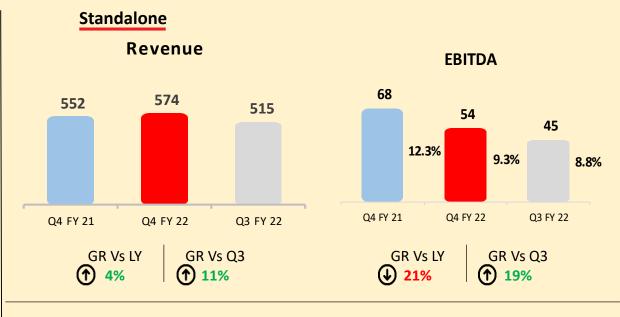

### **Key Highlights**

Strong performance in the FY'22 despite of various challenges faced during the year. While Total Revenue stood at ₹ 2331 Crs. registering an impressive growth of 24% over FY'21