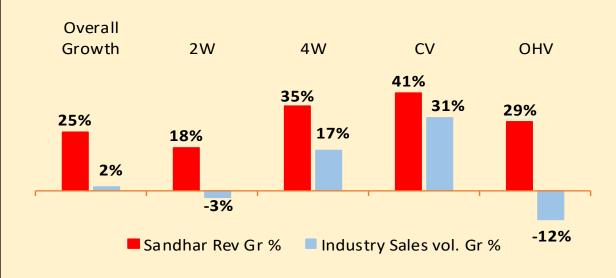

### **Industry Updates**

Industry registered a growth of 2% where as Sandhar has achieved an impressive growth of 25% over YoY basis.