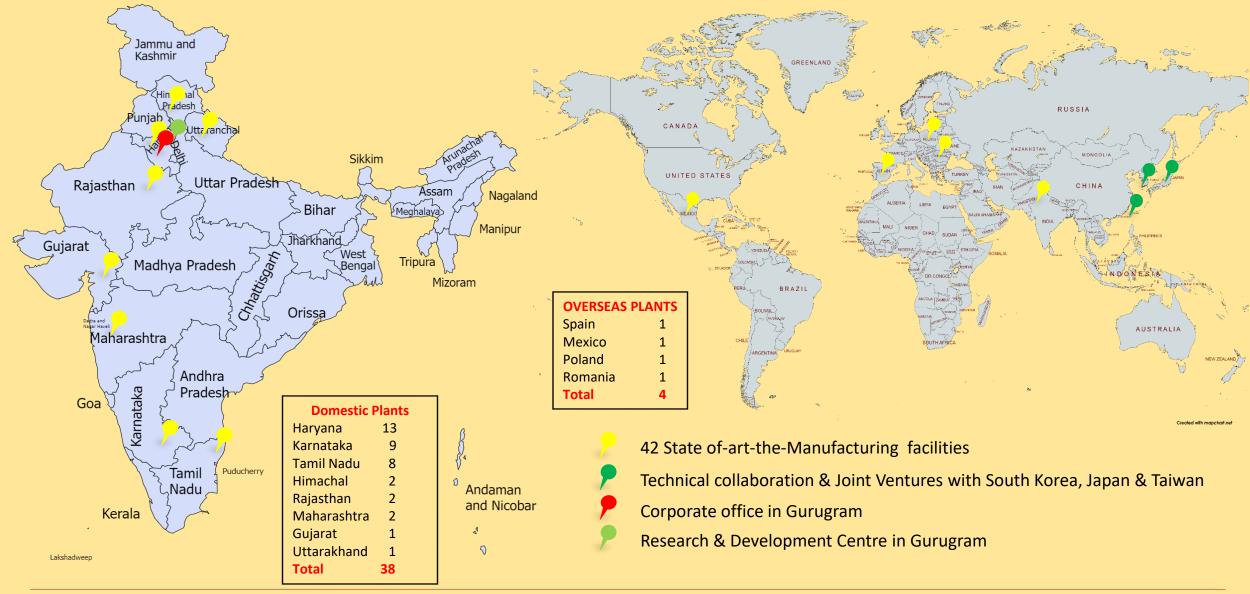

2 despite of various challenges faced during the year. While Total Revenue stood at ₹ 2331 Crs. registering an impressive growth of 24% over FY'21

### **Consolidated**









### **Industry Updates**

Industry registered a growth of 2% where as Sandhar has achieved an impressive growth of 25% over YoY basis.



### **Challenges** Faced during the Year



Q1 was badly affected by the 2<sup>nd</sup> Wave of Covid which disrupted the business volumes and profitability

Continued upward trend in the Commodity Prices

Worldwide shortage of semi conductor chips

Negative Sentiments in the Market leading to de-growth

Continuous increase in the Input Costs such as power, fuel, wages, etc. and rising inflation

Upcoming BSVI Phase 2 Regulations and transition to EV's

### **Our Footprints**





### **Revenue Model**



### **Key Customers**

2 Wheeler



ROYAL



TVS 🛰





4 Wheeler

















#### 3 Wheeler





#### OHV











### Segment wise Revenue Share



2 Wheelers 54%

4 Wheelers 24%

**OHV, Tractors** 16%

**Others** 6%

### Vertical wise Revenue Share

| Proprietary | Sheet<br>Metal &<br>Allied | Overseas<br>Business | Cabins &<br>Fabrication | Casting<br>Moulding<br>& Tooling | After<br>Market |
|-------------|----------------------------|----------------------|-------------------------|----------------------------------|-----------------|
|             |                            |                      |                         |                                  |                 |
| 36%         | 19%                        | 16%                  | 16%