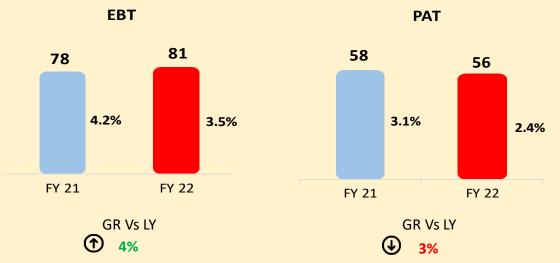

### **Profit & Loss Statement – Consolidated** (fig. in ₹ Cr)

| Particulars                                                               | Q4 FY 22 | Q4 FY 21 | YoY (%) | Q3 FY 22 | QoQ (%) | FY 22    | FY 21    | YoY(%) |
|---------------------------------------------------------------------------|----------|----------|---------|----------|---------|----------|----------|--------|
| Total Revenue (incl. Other Income)                                        | 685.49   | 645.12   | 6%      | 613.15   | 12%     | 2,330.68 | 1,874.34 | 24%    |
| Expenses                                                                  |          |          |         |          |         |          |          |        |
| Cost of materials                                                         | 431.59   | 383.10   | 13%     | 381.07   | 13%     | 1,415.84 | 1,092.12 | 30%    |
| Labour cost                                                               | 51.01    | 49.59    | 3%      | 44.83    | 14%     | 180.73   | 160.31   | 13%    |
| Personnel expenses                                                        | 35.88    | 30.22    | 19%     | 33.94    | 6%      | 137.64   | 117.43   | 17%    |
| Other expenses                                                            | 102.43   | 101.28   | 1%      | 99.58    | 3%      | 383.47   | 305.30   | 26%    |
| Total expenses                                                            | 620.91   | 564.20   | 10%     | 559.43   | 11%     | 2,117.67 | 1,675.16 | 26%    |
| EBITDA                                                                    | 64.59    | 80.92    | -20%    | 53.72    | 20%     | 213.01   | 199.18   | 7%     |
| EBITDA %                                                                  | 9.42%    | 12.54%   |         | 8.76%    |         | 9.14%    | 10.63%   |        |
| Finance costs                                                             | 4.89     | 3.05     | 60%     | 3.21     | 52%     | 13.74    | 12.66    | 8%     |
| Interest on lease liabilities                                             | 1.22     | 0.91     | 35%     | 0.92     | 33%     | 3.97     | 3.36     | 18%    |
| Depreciation                                                              | 26.57    | 24.23    | 10%     | 24.92    | 7%      | 100.03   | 93.95    | 6%     |
| Profit before exceptional item, share of loss in joint ventures and tax   | 31.90    | 52.73    | -40%    | 24.68    | 29%     | 95.27    | 89.21    | 7%     |
| PBT %                                                                     | 4.65%    | 8.17%    |         | 4.02%    |         | 4.09%    | 4.76%    |        |
| Exceptional item                                                          | 1.11     | -        |         | -        |         | 1.11     | -        |        |
| Losses from JV                                                            | 2.34     | 2.19     | 7%      | 3.09     | -24%    | 12.72    | 11.20    | 14%    |
| Profit after exceptional item, share of loss in joint ventures before tax | 28.45    | 50.54    | -44%    | 21.59    | 32%     | 81.44    | 78.02    | 4%     |
| Tax Expenses                                                              | 10.76    | 10.29    | 5%      | 6.67     | 61%     | 25.51    | 20.18    | 26%    |
| Net profit                                                                | 17.69    | 40.24    | -56%    | 14.92    | 19%     | 55.93    | 57.83    | -3%    |
| Net Profit %                                                              | 2.58%    | 6.24%    |         | 2.43%    |         | 2.40%    | 3.09%    |        |
| Other comprehensive income                                                | (0.54)   | (2.34)   |         | 6.64     |         | 4.90     | (3.75)   |        |
| Total comprehensive income                                                | 17.15    | 37.91    | -55%    | 21.56    | -20%    | 60.83    | 54.09    | 12%    |
| Comprehensive Income %                                                    | 2.50%    | 5.88%    |         | 3.52%    |         | 2.61%    | 2.89%    |        |
| Cash Profit                                                               | 46.12    | 65.99    | -30%    | 41.86    | 10%     | 163.42   | 157.44   | 4%     |
| Earnings Per Share (EPS)*                                                 | 3.24     | 6.69     | -52%    | 2.17     | 49%     | 9.29     | 9.61     | -3%    |
| Cash Earning Per Share (CEPS)                                             | 7.66     | 10.96    | -30%    | 6.96     | 10%     | 27.15    | 26.16    | 4%     |