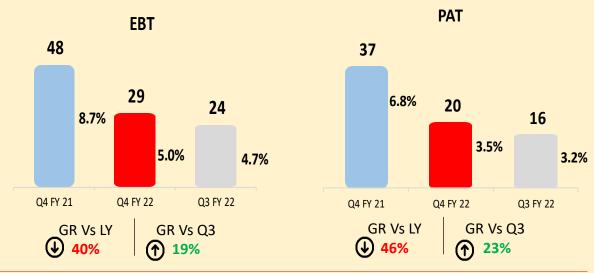

ers 54%

4 Wheelers 24%

**OHV, Tractors** 16%

**Others** 6%

### Vertical wise Revenue Share

| Proprietary | Sheet<br>Metal &<br>Allied | Overseas<br>Business | Cabins &<br>Fabrication | Casting<br>Moulding<br>& Tooling | After<br>Market |
|-------------|----------------------------|----------------------|-------------------------|----------------------------------|-----------------|
|             |                            |                      |                         |                                  |                 |
| 36%         | 19%                        | 16%                  | 16%                     | 11%                              | 2%              |

### **FY 22 Financial Snapshot** (fig. in ₹ Cr)











### Q4-FY 22 Financial Snapshot (fig. in ₹ Cr)











### **Profit & Loss Statement – Consolidated** (fig. in ₹ Cr)



| Particulars                                                               | Q4 FY 22 | Q4 FY 21 | YoY (%) | Q3 FY 22 | QoQ (%) | FY 22    | FY 21    | YoY(%) |
|---------------------------------------------------------------------------|----------|----------|---------|----------|---------|----------|----------|--------|
| Total Revenue (incl. Other Income)                                        | 685.49   | 645.12   | 6%      | 613.15   | 12%     | 2,330.68 | 1,874.34 | 24%    |
| Expenses                                                                  |          |          |         |          |         |          |          |        |
| Cost of materials                                                         | 431.59