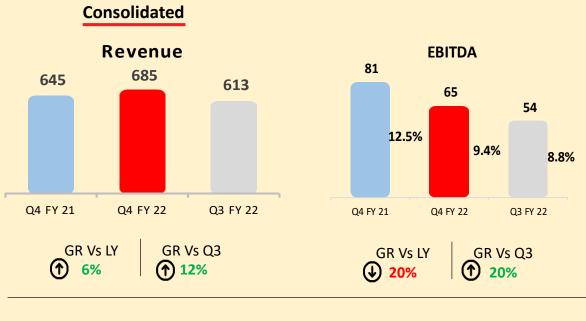

### **Consolidated**

### **Profit & Loss Statement – Consolidated** (fig. in ₹ Cr)

| Particulars                                                               | Q4 FY 22 | Q4 FY 21 | YoY (%) | Q3 FY 22 | QoQ (%) | FY 22    | FY 21    | YoY(%) |
|---------------------------------------------------------------------------|----------|----------|---------|----------|---------|----------|----------|--------|
| Total Revenue (incl. Other Income)                                        | 685.49   | 645.12   | 6%      | 613.15   | 12%     | 2,330.68 | 1,874.34 | 24%    |
| Expenses                                                                  |          |          |         |          |         |          |          |        |
| Cost of materials                                                         | 431.59   | 383.10   | 13%     | 381.07   | 13%     | 1,415.84 | 1,092.12 | 30%    |
| Labour cost                                                               | 51.01    | 49.59    | 3%      | 44.83    | 14%     | 180.73   | 160.31   | 13%    |
| Personnel expenses                                                        | 35.88    | 30.22    | 19%     | 33.94    | 6%      | 137.64   | 117.43   | 17%    |
| Other expenses                                                            | 102.43   | 101.28   | 1%      | 99.58    | 3%      | 383.47   | 305.30   | 26%    |
| Total expenses                                                            | 620.91   | 564.20   | 10%     | 559.43   | 11%     | 2,117.67 | 1,675.16 | 26%    |
| EBITDA                                                                    | 64.59    | 80.92    | -20%    | 53.72    | 20%     | 213.01   | 199.18   | 7%     |
| EBITDA %                                                                  | 9.42%    | 12.54%   |         | 8.76%    |         | 9.14%    | 10.63%   |        |
| Finance costs                                                             | 4.89     | 3.05     | 60%     | 3.21     | 52%     | 13.74    | 12.66    | 8%     |
| Interest on lease liabilities                                             | 1.22     | 0.91     | 35%     | 0.92     | 33%     | 3.97     | 3.36     | 18%    |
| Depreciation                                                              | 26.57    | 24.23    | 10%     | 24.92    | 7%      | 100.03   | 93.95    | 6%     |
| Profit before exceptional item, share of loss in joint ventures and tax   | 31.90    | 52.73    | -40%    | 24.68    | 29%     | 95.27    | 89.21    | 7%     |
| PBT %                                                                     | 4.65%    | 8.17%    |         | 4.02%    |         | 4.09%    | 4.76%    |        |
| Exceptional item                                                          | 1.11     | -        |         | -        |         | 1.11     | -        |        |
| Losses from JV                                                            | 2.34     | 2.19     | 7%      | 3.09     | -24%    | 12.72    | 11.20    | 14%    |
| Profit after exceptional item, share of loss in joint ventures before tax | 28.45    | 50.54    | -44%    | 21.59    | 32%     | 81.44    | 78.02    | 4%     |
| Tax Expenses                                                              | 10.76    | 10.29    | 5%      | 6.67     | 61%     | 25.51    | 20.18    | 26%    |
| Net profit                                                                | 17.69    | 40.24    | -56%    | 14.92    | 19%     | 55.93    | 57.83    | -3%    |
| Net Profit %                                                              | 2.58%    | 6.24%    |         | 2.43%    |         | 2.40%    | 3.09%    |        |
| Other comprehensive income                                                | (0.54)   | (2.34)   |         | 6.64     |         | 4.90     | (3.75)   |        |
| Total comprehensive income                                                | 17.15    | 37.91    | -55%    | 21.56    | -20%    | 60.83    | 54.09    | 12%    |
| Comprehensive Income %                                                    | 2.50%    | 5.88%    |         | 3.52%    |         | 2.61%    | 2.89%    |        |
| Cash Profit                                                               | 46.12    | 65.99    | -30%    | 41.86    | 10%     | 163.42   | 157.44   | 4%     |
| Earnings Per Share (EPS)*                                                 | 3.24     | 6.69     | -52%    | 2.17     | 49%     | 9.29     | 9.61     | -3%    |
| Cash Earning Per Share (CEPS)                                             | 7.66     | 10.96    | -30%    | 6.96     | 10%     | 27.15    | 26.16    | 4%     |