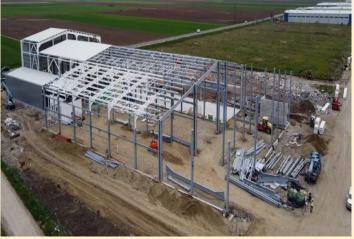

A-Applications

**Smart Handle** 





Shark Fin Antenna

Parking Sensor



USB Charger

Electric Steering Lock



### Machining Project under Commissioning (fig in ₹ Crs)



#### **Highlights / New Developments**

- Secured new business of Machining for Castings from TVSM.
- 1<sup>st</sup> Year business value is expected to be ₹ 77 Crs.
- The project will have a capital outlay of ₹ 75 Crs (estimated) in form of Plant & Machinery & Other Assets
- Timeline to set up the facility is 6 to 8 Months from 1<sup>st</sup> April'2022.
- Expected ROCE is 15%.
- Both Manufacturing facilities at rented premises.



Hosur Land yet to be finalized Area 1.10 Lacs square feet.

#### **Plant Layout- Mysuru**



### Romania **Project** Status



### **Plant Under Construction**

### **Major Products**















**Pivots** 





#### **Future Outlook**



The impact of COVID is melting down with restrictions largely eased. This will provide much needed momentum to the industry.

The economy and the global health situation is slowly starting to take a step in the right direction, the outlook for 2022 looks to be positive.

Commodity prices are expected to be stabilized

The new plants will strengthen Sandhar's presence and add to its Revenue, Margins & content per vehicle.

Schedules from the OEM's are improving and 1st Quarter is undisrupted as compared to Q1 of Last Year.

Vehicle inventories are at a record low, but with production of semi conductor chips now ramping up, we expect that the situation will improve by the second half of 2022.

## THANK YOU



Corporate Office: Plot No. 13