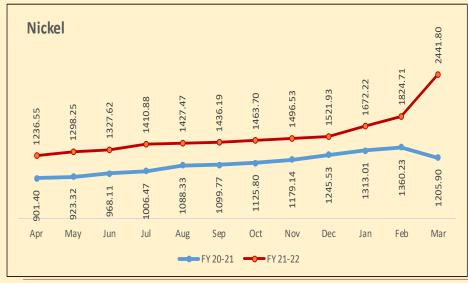

### **Challenges** Faced during the Year

Q1 was badly affected by the 2<sup>nd</sup> Wave of Covid which disrupted the business volumes and profitability

Continued upward trend in the Commodity Prices

Worldwide shortage of semi conductor chips

Negative Sentiments in the Market leading to de-growth

Continuous increase in the Input Costs such as power, fuel, wages, etc. and rising inflation

Upcoming BSVI Phase 2 Regulations and transition to EV's