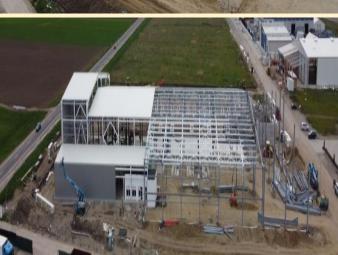

Applications

**Smart Handle** 





Shark Fin Antenna

Parking Sensor



USB Charger

Electric Steering Lock



### Machining Project under Commissioning (fig in ₹ Crs)



#### **Highlights / New Developments**

- Secured new business of Machining for Castings from TVSM.
- 1<sup>st</sup> Year business value is expected to be ₹ 77 Crs.
- The project will have a capital outlay of ₹ 75 Crs (estimated) in form of Plant & Machinery & Other Assets
- Timeline to set up the facility is 6 to 8 Months from 1<sup>st</sup> April'2022.
- Expected ROCE is 15%.
- Both Manufacturing facilities at rented premises.



Hosur Land yet to be finalized Area 1.10 Lacs square feet.

#### **Plant Layout- Mysuru**



### Romania **Project** Status



### **Plant Under Construction**

### **Major Products**















**Pivots** 





#### **Future Outlook**



The impact of COVID is melting down with restrictions largely eased. This will provide much needed momentum to the industry.

The economy and the global health situation is slowly starting to take a step in the right direction, the outlook for 2022 looks to be positive.

Commodity prices are expected to be stabilized

The new plants will strengthen Sandhar's presence and add to its Revenue, Margins & content per vehicle.

Schedules from the OEM's are improving and 1st Quarter is undisrupted as compared to Q1 of Last Year.

Vehicle inventories are at a record low, but with production of semi conductor chips now ramping up, we expect that the situation will improve by the second half of 2022.

## THANK YOU



Corporate Office: Plot No. 13,