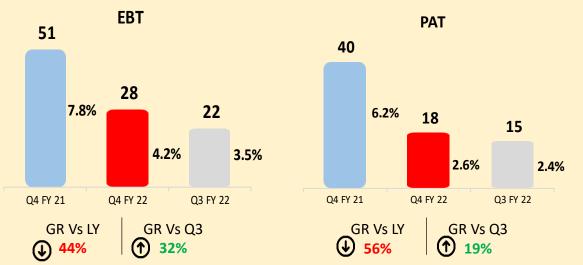

### **Profit & Loss Statement – Consolidated** (fig. in ₹ Cr)

| Particulars                                                               | Q4 FY 22 | Q4 FY 21 | YoY (%) | Q3 FY 22 | QoQ (%) | FY 22    | FY 21    | YoY(%) |
|---------------------------------------------------------------------------|----------|----------|---------|----------|---------|----------|----------|--------|
| Total Revenue (incl. Other Income)                                        | 685.49   | 645.12   | 6%      | 613.15   | 12%     | 2,330.68 | 1,874.34 | 24%    |
| Expenses                                                                  |          |          |         |          |         |          |          |        |
| Cost of materials                                                         | 431.59   | 383.10   | 13%     | 381.07   | 13%     | 1,415.84 | 1,092.12 | 30%    |
| Labour cost                                                               | 51.01    | 49.59    | 3%      | 44.83    | 14%     | 180.73   | 160.31   | 13%    |
| Personnel expenses                                                        | 35.88    | 30.22    | 19%     | 33.94    | 6%      | 137.64   | 117.43   | 17%    |
| Other expenses                                                            | 102.43   | 101.28   | 1%      | 99.58    | 3%      | 383.47   | 305.30   | 26%    |
| Total expenses                                                            | 620.91   | 564.20   | 10%     | 559.43   | 11%     | 2,117.67 | 1,675.16 | 26%    |
| EBITDA                                                                    | 64.59    | 80.92    | -20%    | 53.72    | 20%     | 213.01   | 199.18   | 7%     |
| EBITDA %                                                                  | 9.42%    | 12.54%   |         | 8.76%    |         | 9.14%    | 10.63%   |        |
| Finance costs                                                             | 4.89     | 3.05     | 60%     | 3.21     | 52%     | 13.74    | 12.66    | 8%     |
| Interest on lease liabilities                                             | 1.22     | 0.91     | 35%     | 0.92     | 33%     | 3.97     | 3.36     | 18%    |
| Depreciation                                                              | 26.57    | 24.23    | 10%     | 24.92    | 7%      | 100.03   | 93.95    | 6%     |
| Profit before exceptional item, share of loss in joint ventures and tax   | 31.90    | 52.73    | -40%    | 24.68    | 29%     | 95.27    | 89.21    | 7%     |
| PBT %                                                                     | 4.65%    | 8.17%    |         | 4.02%    |         | 4.09%    | 4.76%    |        |
| Exceptional item                                                          | 1.11     | -        |         | -        |         | 1.11     | -        |        |
| Losses from JV                                                            | 2.34     | 2.19     | 7%      | 3.09     | -24%    | 12.72    | 11.20    | 14%    |
| Profit after exceptional item, share of loss in joint ventures before tax | 28.45    | 50.54    | -44%    | 21.59    | 32%     | 81.44    | 78.02    | 4%     |
| Tax Expenses                                                              | 10.76    | 10.29    | 5%      | 6.67     | 61%     | 25.51    | 20.18    | 26%    |
| Net profit                                                                | 17.69    | 40.24    | -56%    | 14.92    | 19%     | 55.93    | 57.83    | -3%    |
| Net Profit %                                                              | 2.58%    | 6.24%    |         | 2.43%    |         | 2.40%    | 3.09%    |        |
| Other comprehensive income                                                | (0.54)   | (2.34)   |         | 6.64     |         | 4.90     | (3.75)   |        |
| Total comprehensive income                                                | 17.15    | 37.91    | -55%    | 21.56    | -20%    | 60.83    | 54.09    | 12%    |
| Comprehensive Income %                                                    | 2.50%    | 5.88%    |         | 3.52%    |         | 2.61%    | 2.89%    |        |
| Cash Profit                                                               | 46.12    | 65.99    | -30%    | 41.86    | 10%     | 163.42   | 157.44   | 4%     |
| Earnings Per Share (EPS)*                                                 | 3.24     | 6.69     | -52%    | 2.17     | 49%     | 9.29     | 9.61     | -3%    |
| Cash Earning Per Share (CEPS)                                             | 7.66     | 10.96    | -30%    | 6.96     | 10%     | 27.15    | 26.16    | 4%     |